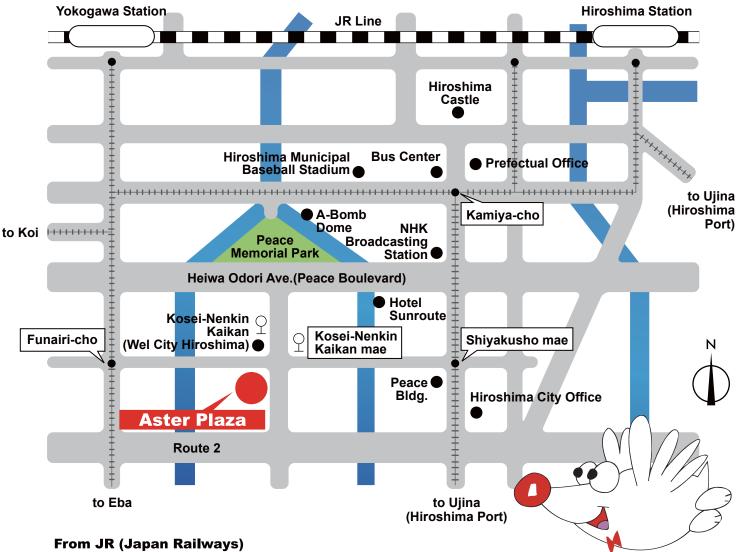

## Access Map

Access to the Aster Plaza (Featival Venue)

**Hiroshima Station:** 

Tram

Bound for Hiroshima Port(Ujina) via Kamiya-cho (#1), get off at Shiyakusho-mae(City Office) and 600m walk. Bound for Eba (#6) and get off at Funairicho and walk 400m.

Bus

"Hiroshima-Bus" Route 24 / Platform A #3/

Bound for Yoshijima branch or Yoshijima hospital.Get off at Kosei-Nenkin-Kaikan

Taxi Take a Taxi to Aster Plaza - approx. 15 min.

## From Hiroshima Bus Terminal:

Tram

From Kamiya-cho take Hiroshima Port(Ujina) bound tram (#1or #3), and get off at Shiyakusho-mae(City Office) and 600m walk

Тахі Take a Taxi to Aster Plaza - approx. 5 min.

## From Hiroshima Port (Ujina):

From Hiroshima Airport:

Yoshijima dori), or approx. 5 min.

Take Hiroshima Station bound tram (#1), or Koi bound tram (#3), and get off at Shiyakusho-mae (City Office) stop and walk 600 m.

The Airport Limousine Bus takes you to either the Shinkansen side of

HBC, Aster Plaza is a 15 min. walk 1000 m S (through Peace Park to

Hiroshima Station, or the Hiroshima Bus Center(Bus Terminal). From the

Taxi Take a Taxi to Aster Plaza - approx.20 min.

**Festival Office & Venue: Aster Plaza**  4-17 Kakomachi, Nakaku, Hiroshima 730-0812 TEL 082-245-0545 / FAX 082-245-0546 E-mail:hiroanim@hiroanim.org http://hiroanim.org